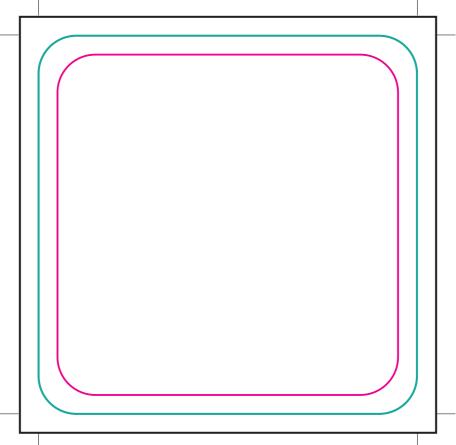

## Coaster Square

Finished cut coaster size - 9.8cm w x 9.8cm h - within the edge of the blue line

For all over prints include an extra 5mm bleed (which cuts off) by taking the image to edge of the black template line

Keep important text, logos, borders, placement prints etc within the pink line print area

If possible, do not remove the template from the file and save on a seperate layer

Please supply artwork as an unflattened image at no less than 300dpi (acceptable file formats ideally PDF, TIF, AI, Photoshop)