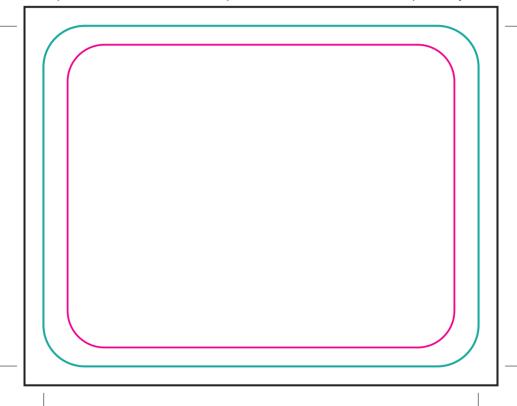

## Coaster (Rectangular)

Finished size - 11.5cm w x 9cm h - within the edge of the blue line

For all over prints include an extra 5mm bleed (which cuts off) by taking the image to the edge of the black template line

Keep important text, logos, borders, placement prints etc within the pink line print area

If possible, do not remove the template from the file and save on a seperate layer

Please supply artwork as an unflattened image at no less than 300dpi (acceptable file formats ideally PDF, TIF, AI, Photoshop)