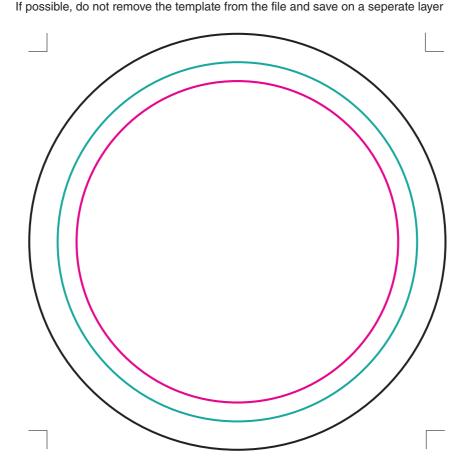

## Circular Coaster

Finished cut coaster size - 9.5cm w x 9.5cm h - within the edge of the blue line

For all over prints include an extra 15mm bleed (which cuts off) by taking the image to the black template line

Keep important text, logos, borders, placement prints within the pink line print area

Please supply artwork as an unflattened image at no less than 300dpi (acceptable file formats ideally PDF, TIF, AI, Photoshop)