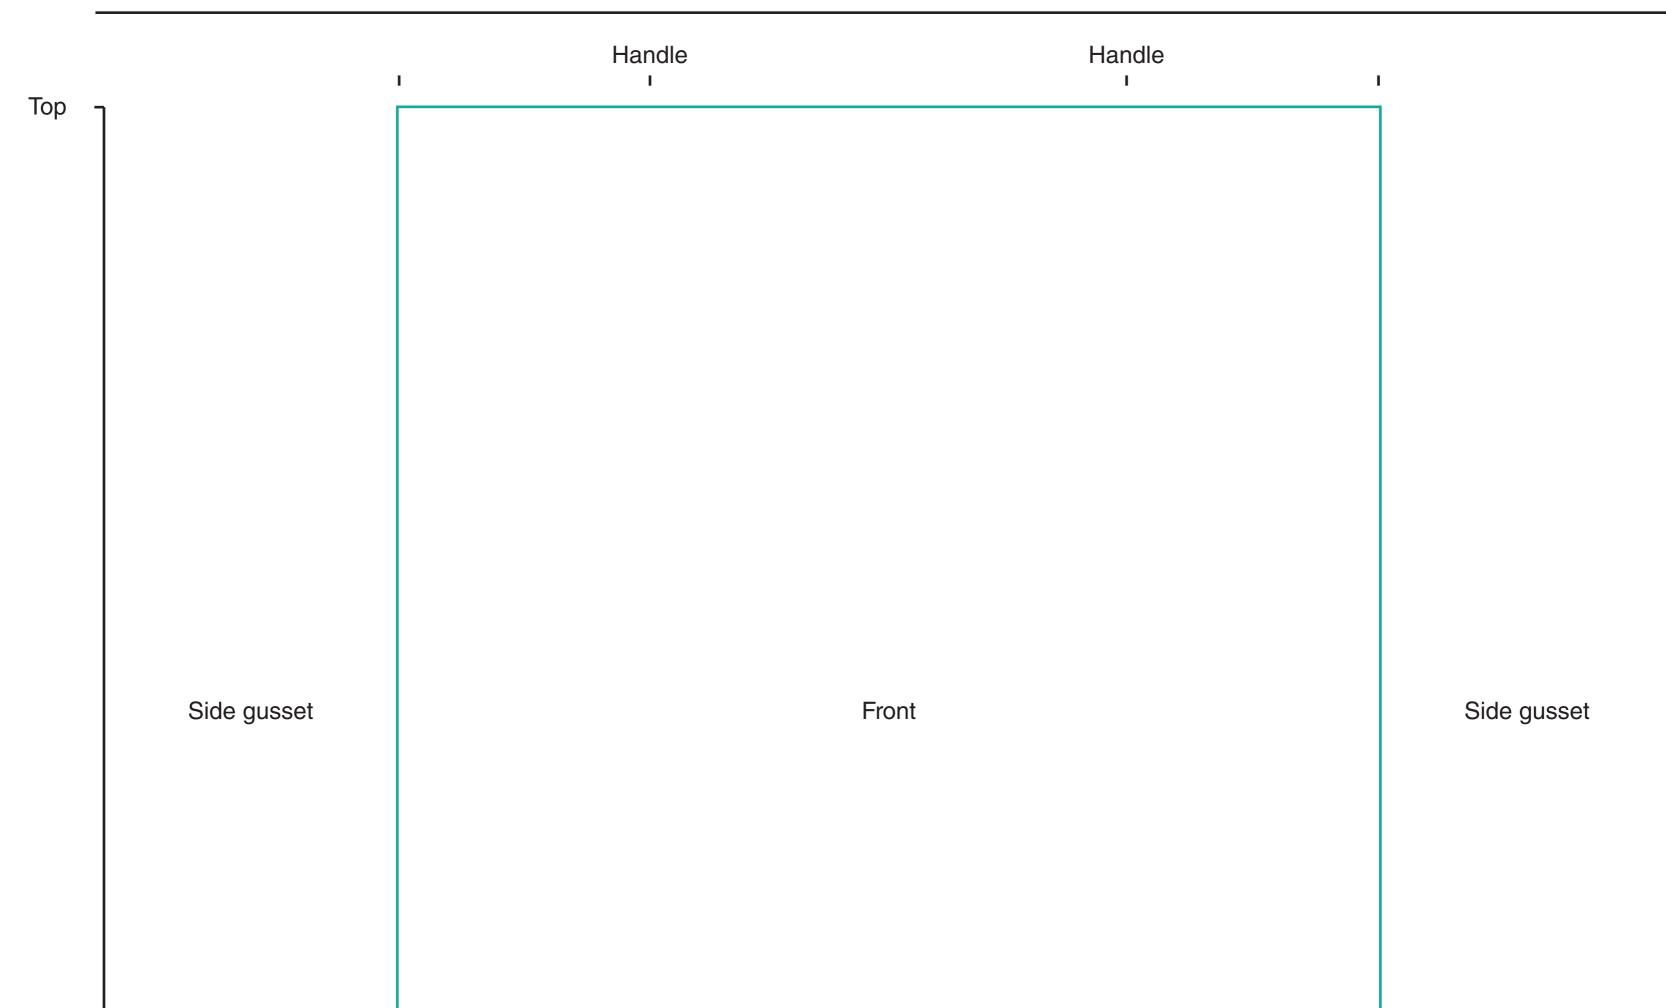

## Small Gusseted Bag (UK made)

Front panel sewn size - 26cm w x 32cm h approx (blue line). Total image area including gussets - 41.5cm w x 39cm h.

Keep important text, logos, placement prints etc a minimum distance of 2.5cm from the top edge of the bag, 1cm from the sides and bottom of the bag (blue line).

For all over prints, please take the image to the black template lines and up to the handle marks.

If possible, please supply artwork as an unflattened image (pdf, psd, ai, tiff) at 300dpi.

Do not remove the template from the file.