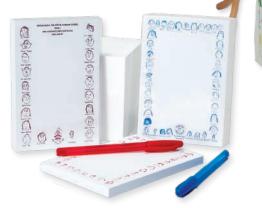

# **Jotter Pads**

100 sheets per pad approx. Individually presentation bagged

|                | 50    | 100   | 250   |
|----------------|-------|-------|-------|
| Single Colour: |       | £2.05 | £1.74 |
| Full Colour:   | £2.63 | £2.11 | £1.79 |