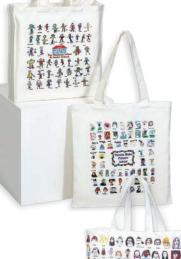

# **Bags - Canvas & Calico**

### Light-weight Flat & Gusseted Calico Shopping Bags

Printed one side as standard - add £1 to print both sides - Medium length handles

# Heavy-weight Flat & Gussetted Tote Bags

Top quality UK-made 10oz bleached or unbleached canvas bags Printed both sides at no extra cost - Medium length cotton webbing handles