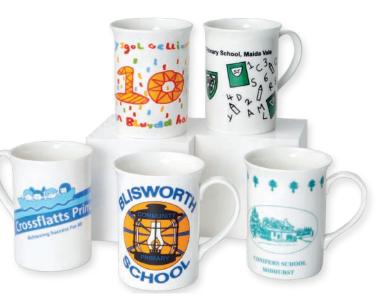

# **Mugs - Bone China** & Earthenware

### **Minimum Order Quantity 50 Mugs**

Price is for a Single Colour Mug - If more than one colour is required please add an additional 14p per colour/unit. Setup Charges - First Order: £20.00 per colour - Repeat Order: £10.00 per Colour

|                  | 50    | 108   | 180   |
|------------------|-------|-------|-------|
| Bone China Mug:  | £4.23 | £3.17 | £3.04 |
| Earthenware Mug: | £3.54 | £2.77 | £2.64 |