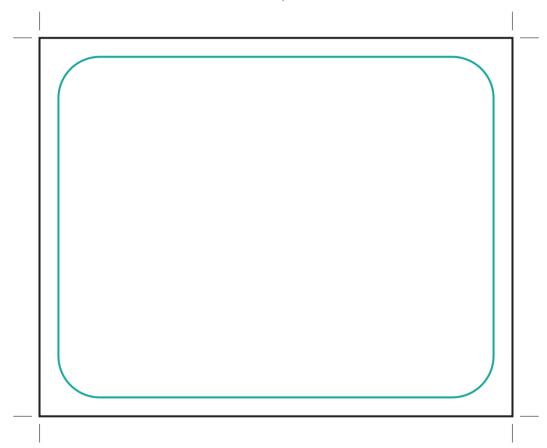

## Coaster (Rectangular)

Finished size - 11.5cm w x 9cm h (blue line)

Keep important text, logos, placement prints etc a minimum distance of 5mm from the edge of the coaster.

For all over prints, please include 5mm bleed (take the image to the black template line).