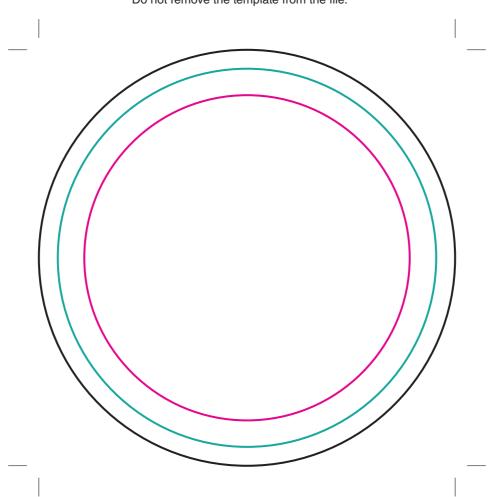

## **Round Coaster**

Finished size - 10cm w x 10cm h (blue line)

Keep important text, logos, placement prints etc a minimum distance of 5mm from the edge of the coaster.

For all over prints, please include 5mm bleed (take the image to the black template line).

If possible, please supply artwork as an unflattened image (pdf, psd, ai, tiff) at 300dpi.

Do not remove the template from the file.