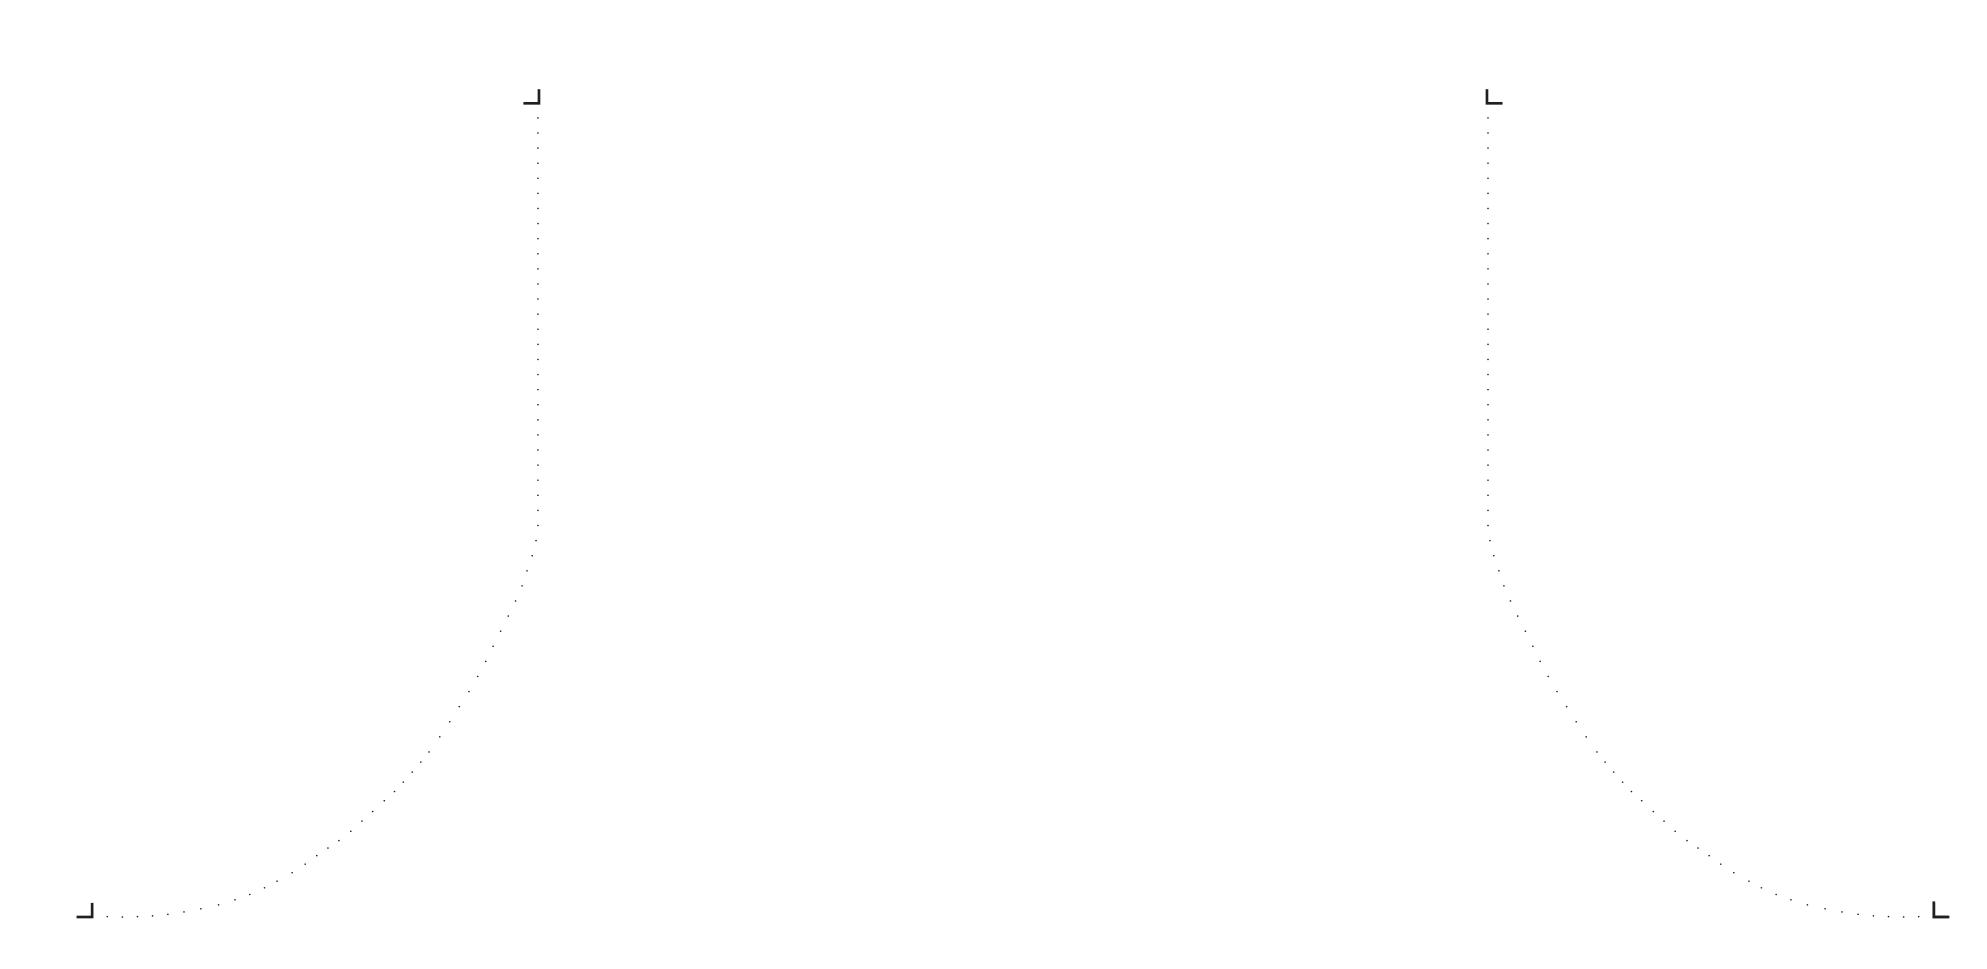

## Apron with Pocket (Child)

Sewn size - 50cm w x 68cm h approximately. Pocket size - 30.5cm w x 14.5cm h. Keep important text, logos, placement prints etc a minimum distance of 3cm from the edge of the template. For all over prints, add an extra 2cm bleed beyond each edge on the template, including the curved arm section and the pocket. If it makes it easier, please supply the pocket as a separate file. If possible, please supply artwork as an unflattened image (pdf, psd, ai, tiff) at 300dpi. Do not remove the template from the file.